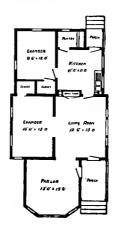

Design No. 2003

First Floor Plan

Second Floor Plan

#### Size: Width, 19 feet 10 inches; length, 38 feet, exclusive of porches

Blue prints consist of basement plan; first and second floor plans; front, two side elevations; wall sections and all necessary interior details. Specifications consist of about twenty pages of typewritten matter.

Full and complete working plans and specifications of this house will be furnished for \$5.00. Cost of this house is from about \$2,550,00 to about \$2,800.00, according to the locality in which it is built.